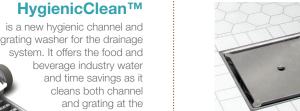

- Complete stainless steel drainage system made to last in the biotech and pharmaceutical industry
- Meets the strictest safety demands, e.g. resistance to high temperatures and a wide range of chemicals
- Stainless steel has a smooth surface that minimizes bacterial growth, it is impact reistant and fire safe compared to plastic
- Careful product design with smooth surfaces and rounded corners to eliminate bug traps
- Floor drains and channels with high flow capacities and excellent hygienic properties, e.g. water trap can be removed for cleaning/inspection
- Gratings for all types of flooring and weight load requirements, e.g. heavy weight loads, smooth floors for easy transport or lockable gratings
- Complete push-fit pipework system OD40-250 mm for above- and below-ground installation. Low weight, ease of installation and hardly any maintenance required
- Extra hygienic solutions, e.g. polished gratings and pipes; clean-room drains with gastight cover; flushing-rim drains; dual-contained drains, channels and pipes
- Technical assistance based on extensive knowhow and experience in developing customized solutions for drainage projects of all kinds