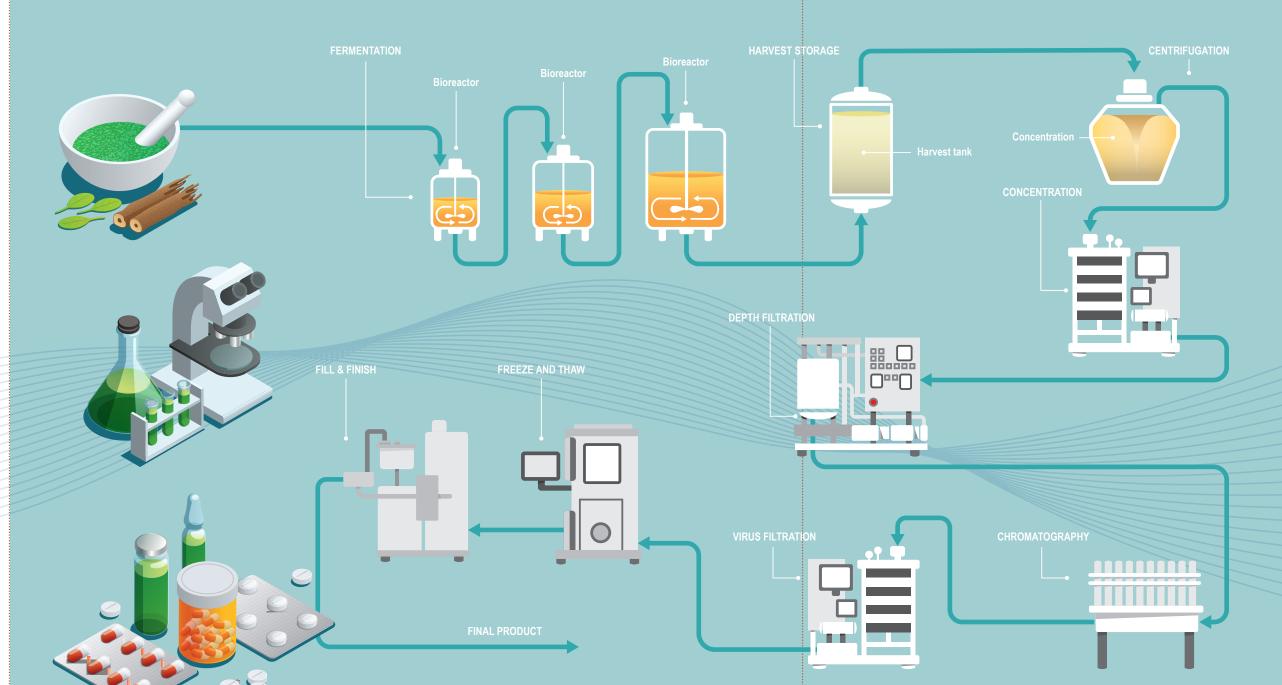

urfaces and rounded corners to eliminate bug traps
- Floor drains and channels with high flow capacities and excellent hygienic properties, e.g. water trap can be removed for cleaning/inspection
- Gratings for all types of flooring and weight load requirements, e.g. heavy weight loads, smooth floors for easy transport or lockable gratings
- Complete push-fit pipework system OD40-250 mm for above- and below-ground installation. Low weight, ease of installation and hardly any maintenance required
- Extra hygienic solutions, e.g. polished gratings and pipes; clean-room drains with gastight cover; flushing-rim drains; dual-contained drains, channels and pipes
- Technical assistance based on extensive knowhow and experience in developing customized solutions for drainage projects of all kinds











## HygienicPro<sup>®</sup>

Excepelia volupti abo. Dandani odigende occus est a volorumDolecaec tataqua tiatquo dignatius nos as molut laborerferum quis



#### **BLÜCHER®** Drain Industrial

Excepelia volupti abo. Dandani odigende occus est a volorumDolecaec tataqua tiatquo dignatius nos as molut laborerferum quis eium dolore