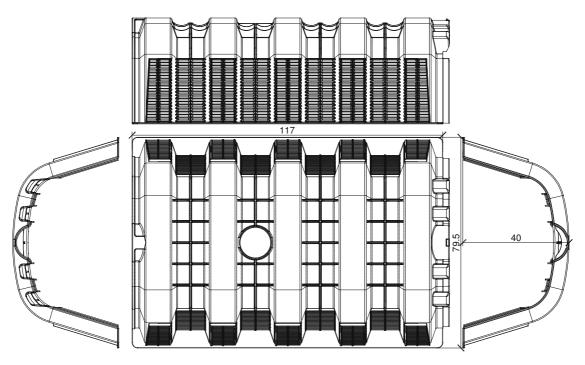

<sup>\*</sup> in consideration of the recycled material, the measures should be evaluated with a tolerance of  $\pm$  1,5% \*\* after the installation, the length will be of 117cm

### 3. TECHNICAL DRAWINGS